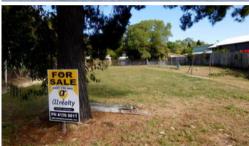

## HUGE PRICE REDUCTION - CENTRAL POSITION

- \* Level 812 m2 allotment surrounded by quality homes.
- \* 300 mtrs to beach (see photos)
- \* Easy stroll to Bowls Club (see photo)
- \* Town water, sewered & sealed road
- \* Close to Bowling Club, General store, Post office & Hotel
- \* Prep, Primary & Secondary School bus stops close by everyday
- \* Golf course available at Childers (25 mins away)
- \* Short drive to Supermarket, Hardware, Medical Centre & Chemist
- \* Centrally located only 30 Minutes to Childers & 45 minutes to Bundaberg.
- \* Aerial photo shows location and approx boundaries

**Price** SOLD for \$180.000

**Property Type** residential

Property ID 165 Land Area 812 m2