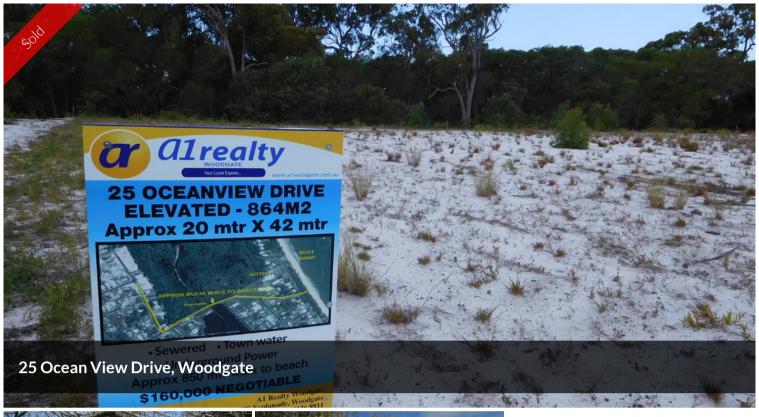

## LISTEN TO THE WAVES - LARGE BLOCK - OCEAN VIEWS

Located on the high side of OCEAN VIEW DRIVE this 863 square metre allotment is awaiting the construction of your dream seaside home, The allotment overlooks adjoining protected bushland and ocean glimpses are likely from a two storey residence. The estate is filling with quality homes and covenants are in place to protect your investment. The allotment is gently sloping and would suit a wide array of home designs. Fully serviced-sewered, town water connection and underground power.

**Price** SOLD for \$137,000

Property Type residential

Property ID 177 Land Area 864 m2