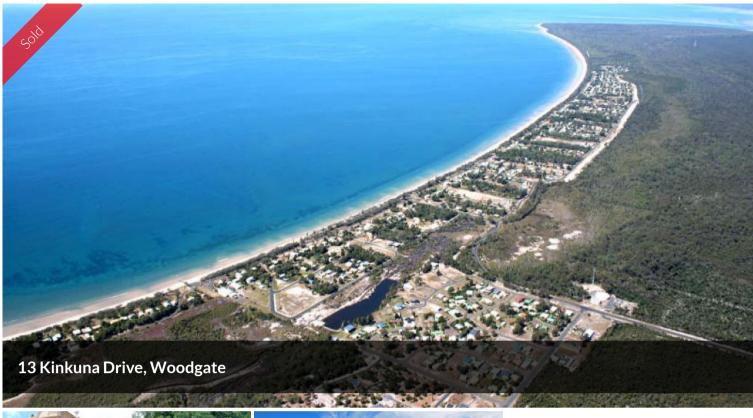

## 2000 SQUARE METRES - EXCELLENT VALUE

LOCATED JUST 5 MINUTES DRIVE FROM THE BEACH (pictured) and a little over 20 minutes from town, this 2000 sq metre (approx) 1/2 acre) allotment has town water, underground power, and sewer connection available. The allotment is level and has bushland to the rear. School bus passes the estate. Keenly priced to meet the current market. You SIMPLY MUST check this one out GREAT VALUE