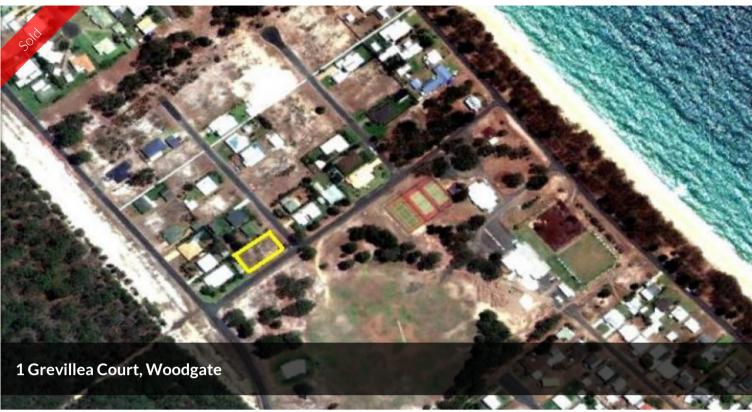

# ONE OF A KIND - UNIQUE ENVIABLE LOCATION

HIGHLY SOUGHT AFTER POSITION - Located on the CORNER of SEVENTH AVENUE and GREVILLEA COURT this allotment has FEATURES GALORE.

- \* Avenue Position
- \* Corner Allotment
- \* North-East aspect with ocean glimpses
- \* 872 square metres
- \* Overlooking Parkland
- \* 200 metres to the beach
- \* 200 metres to Bowls Club and Restaurant
- \* Views to Burrum Coast National Park

#### 🗔 872 m2

| Price         | SOLD        |
|---------------|-------------|
| Property Type | Residential |
| Property ID   | 213         |
| Land Area     | 872 m2      |