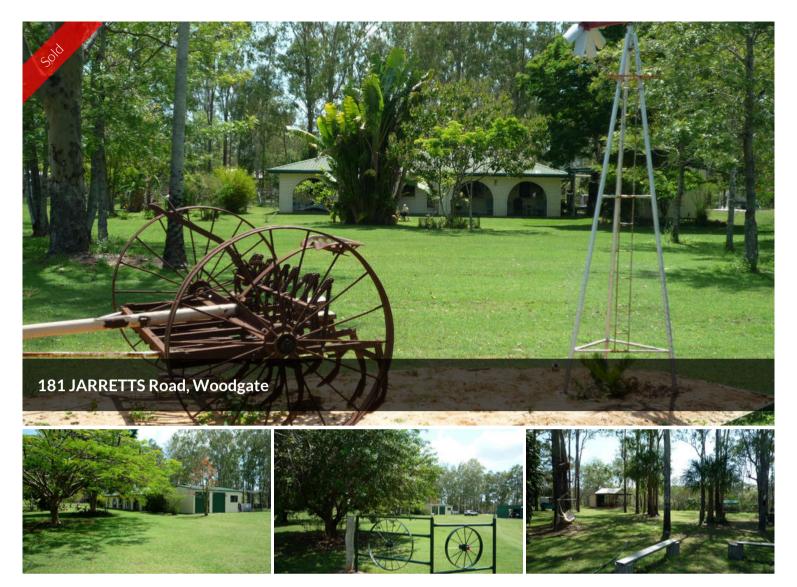

## GREGORY RIVER FRONTAGE

A truly stunning Riverfront, Flood Free acres with an even more beautiful location on the Gregory River & only 9 minute drive from Woodgate Beach . Ideal mini-farm, family home with room for a couple of horses or rural retreat for those looking for peace and tranquility. Set your crab pots or cast a line from the bank of your own piece of paradise with over 300 mtrs of RIVER FRONTAGE.

This property has so much to offer - you will be amazed.

- \* 3 Bedroom family home-main bedroom with ensuite + WIR
- \* New kitchen with dishwasher & soft closing drawers, pantry & storeroom.
- \* Fully tiled floors throughout the home
- \* Main Bathroom has spa bath
- \* Huge tiled undercover veranda entertainment area
- \* Pitt fireplace + 6mtr x 3 mtr above ground swimming pool
- \* 120,000 litres of tank waters pumped to the home
- \* Attached to the home 9 x 7 mtr shed powered + craft room & toilet
- \* 19 x 8 mtr low shed with power + 9 x 7 mtr shed with high clearance & power
- \* Pig Pen + Hen house
- \* Low maintenance lawns & gardens surround the home.
- \* Raised vegetable gardens + several varieties of fruit trees