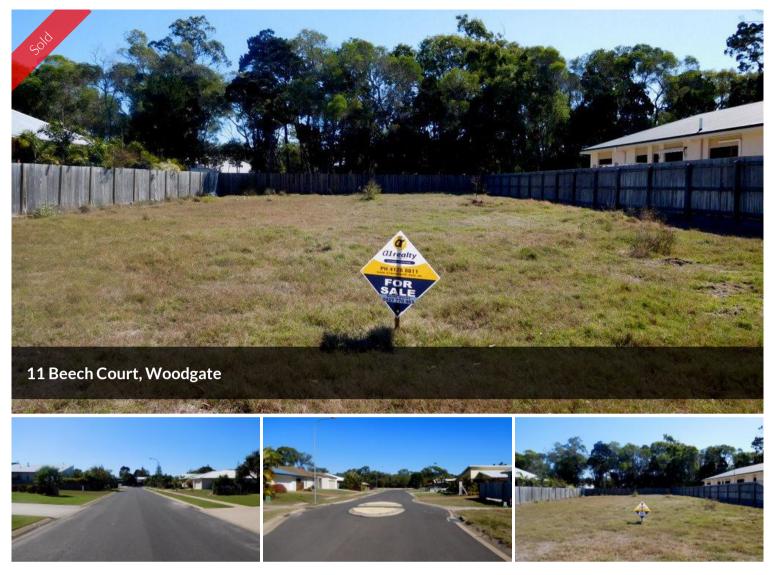

## DESIRABLE LOCATION - BEECH COURT

800m2 Allotment \* Quality homes estate \* Fully serviced - underground power, town water, sewered \* Cul-de-sac position with sealed pathway to Esplanade and easy access to beach \* photos show allotment + views up and down Beech Court

🗔 800 m2

| Price         | SOLD for \$185,000 |
|---------------|--------------------|
| Property Type | Residential        |
| Property ID   | 37                 |
| Land Area     | 800 m2             |