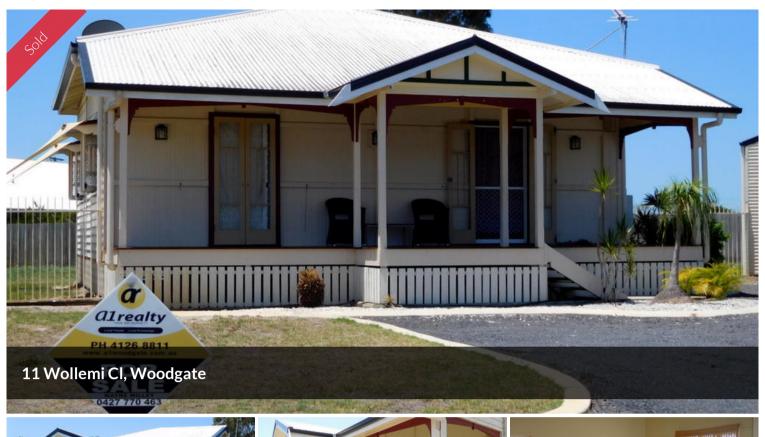

## QUAINT QUEENSLANDER ON 800M2

800m2 allotment in cul-de-sac position \* Fenced \* Adjacent walkway gives easy access to beach and General Store / Post Office \* 2 good size bedrooms \* Spacious living room \* Front deck \* 2 bay shed \* High ceilings \* Timber flooring

## **1** 2 **1** 1 **1** 2

**Price** SOLD for \$285,500

**Property Type** residential

Property ID 685 Land Area 800 m2