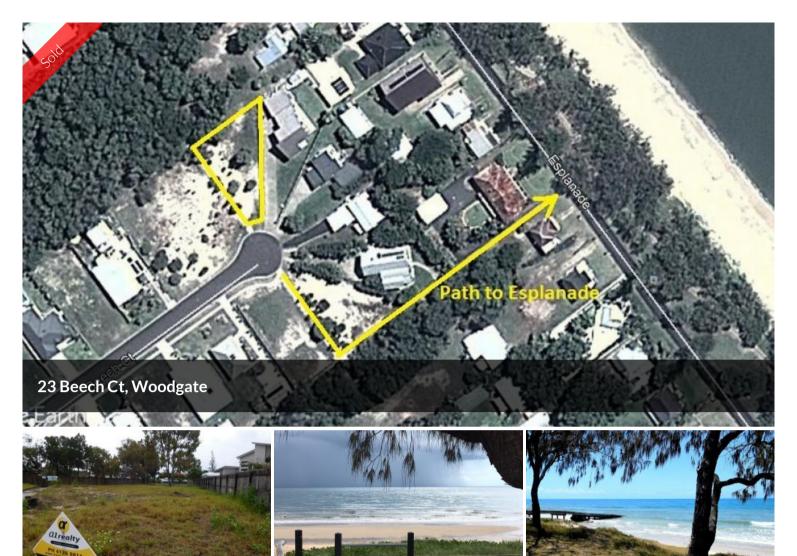

## HOMESITE CLOSE TO BEACH

800M2 allotment \* 220 mtr walk to beach (see photos) via sealed walkway (see aerial photo) \* Fully serviced \* Quality homes surround \* Cul-de-sac position \* Partly fenced \* Minutes from Burrum River and Theodolite Creek (pictured) \* Aerial photo shows approx boundaries \* For further details please contact the agent