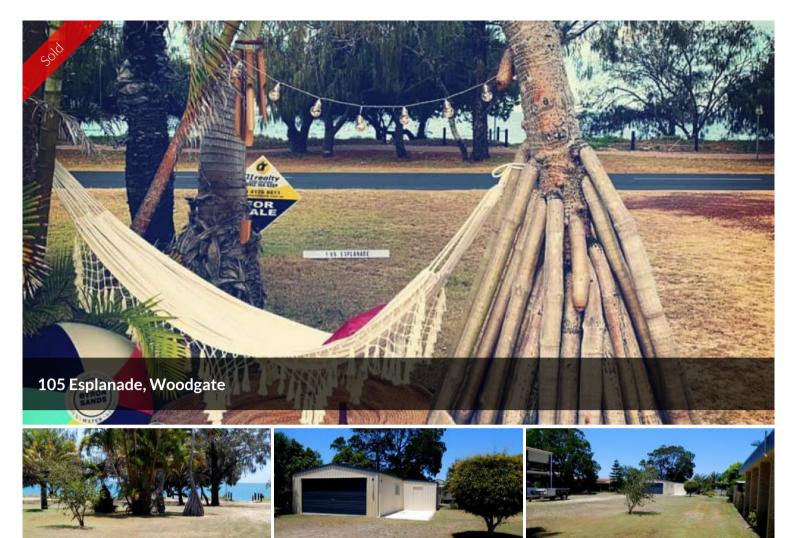

## **FSPIANADE LAND - CENTRAL POSITION**

ocean-view land on the Esplanade ready to build your new beach front property. This all level 754m2 Esplanade allotment is situated between Fourth and Fifth Avenues. The is a EXCELLENT HOMESITE with EXTENSIVE OCEAN VIEWS. There is already a colorbond shed - two bay X 9 mtrs deep with attached storage area and concrete pad. Fully serviced and waiting for you to build your dream "Beach House". For further details please contact the agent.

🛱 2 🖸 754 m2

**Price** SOLD for \$515,000

**Property Type** Residential

Property ID 694 Land Area 754 m2