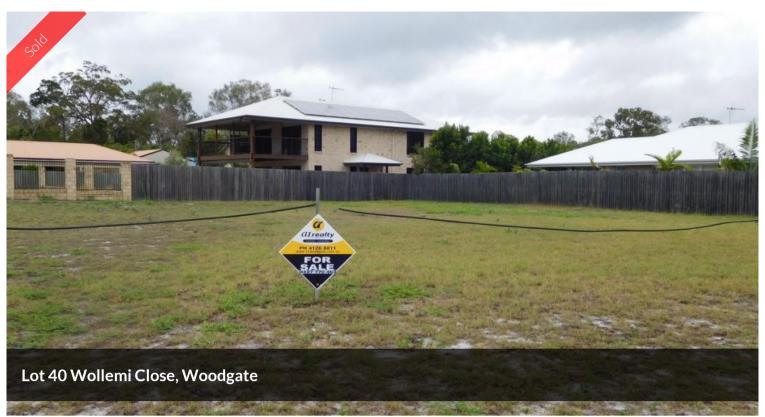

## 793M2 CORNER ALLOTMENT - NORTH/NORTH-FAST ASPECT

793M2 Allotment in cul-de-sac position \* Fully serviced \* Two street frontage \* Walkway opposite provides quick access to Third Avenue and beach \* Aerial photo shows approx position of boundaries \* Excellent homesite with desirable aspect \* For a copy of the allotment plan please contact the agent

□ 793 m2

Price SOLD for \$255,000

**Property Type** Residential

Property ID 700 Land Area 793 m2