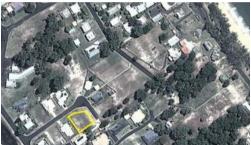

## 793M2 CORNER ALLOTMENT - NORTH/NORTH-FAST ASPECT

793M2 Allotment in cul-de-sac position \* Fully serviced \* Two street frontage \* Walkway opposite provides quick access to Third Avenue and beach \* Aerial photo shows approx position of boundaries \* Excellent homesite with desirable aspect \* For a copy of the allotment plan please contact the agent