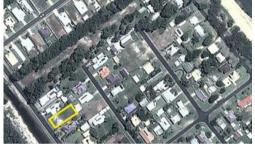

## HUGE ALLOTMENT OVERLOOKING NATIONAL PARK

1,035m2 homesite \* Partly fenced \* 20.7 mtr frontage - 50 mtr depth \* Overlooking Burrum Coast National Park \* Generous size allotment just a few minutes walk from the beach \* Aerial photo shows approx boundaries of the allotment