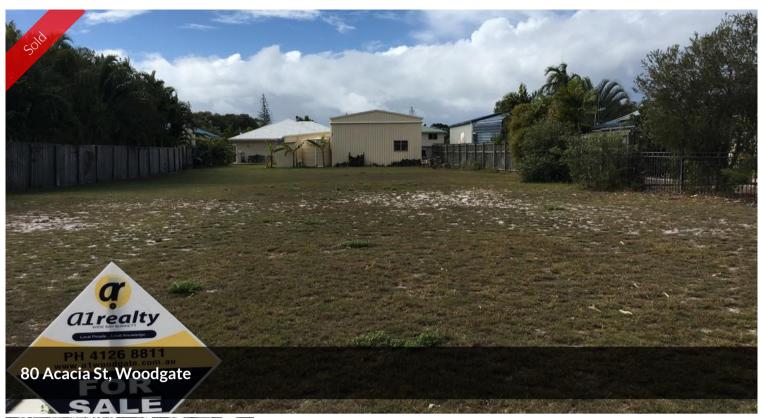

## HUGE ALLOTMENT OVERLOOKING NATIONAL PARK

1,035m2 homesite \* Partly fenced \* 20.7 mtr frontage - 50 mtr depth \* Overlooking Burrum Coast National Park \* Generous size allotment just a few minutes walk from the beach \* Aerial photo shows approx boundaries of the allotment

**Price** SOLD for \$155,000

Property Type residential

Property ID 726

**Land Area** 1,035 m2