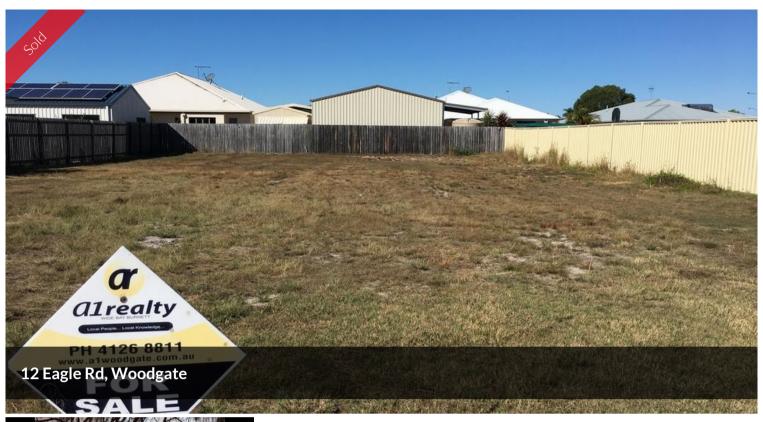

## 21 MTR FRONTAGE - 800M2 ALLOTMENT

800m2 allotment with a 21 metre frontage in Eagle road at beautiful Woodgate Beach \* The beach is a one kilometre walk away, or 670 metres as the crow flies \* The cleared and level allotment is fully serviced - underground power, town water, sewered, rubbish collection, kerb and channeling \* There is fencing on three boundaries and the allotment will suit a wide variety of home designs \* Quality homes surround \* For a site plan or other information on this excellent homesite please contact the agent

Price SOLD for \$111.000

**Property Type** residential

Property ID 729 Land Area 800 m2