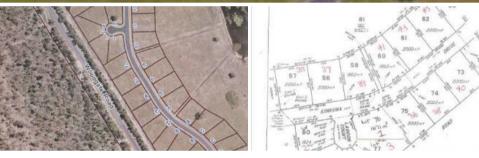

# 49 Kinkuna Drive is 1907sq meters. (Lot 64)

\*Surrounded by quality homes.

- \* Fully serviced blocks with town water, power, NBN connection available.
- \*Connect sewer to footpath via an owner installed transfer pump.
- \*No easements or covenants.
- \*Serviced by school buses for local Primary and High Schools.
- \*Woodgate Hotel provides courtesy bus to and from pub.

### 🗔 1,907 m2

PriceSOLD for \$135,000Property TypeResidentialProperty ID870Land Area1,907 m2