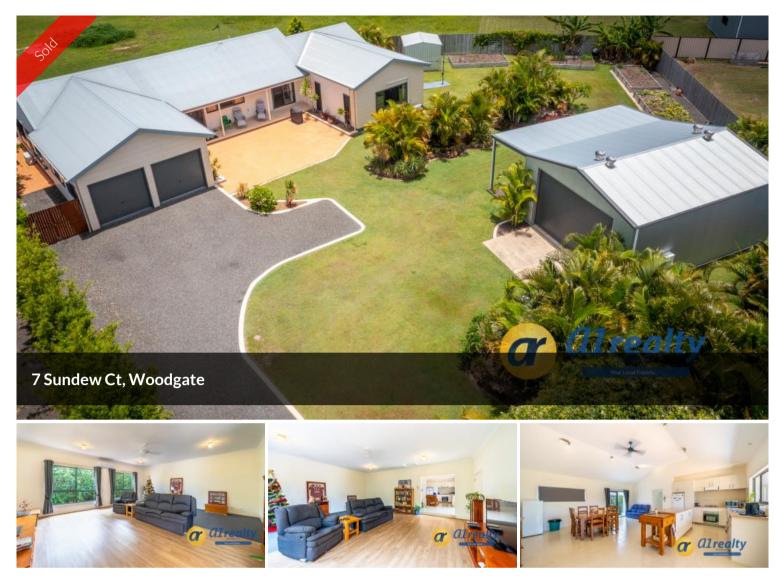

## FANTASTIC RURAL OASIS WITHIN REACH OF BEAUTIFUL WOODGATE BEACH...

Situated on the Kinkuna Waters Estate, private from the roadside, this exceptional residence is a must to view and represents outstanding value.

This idyllic escape is within a short 5 minute drive to beautiful Woodgate Beach. This 1917m2 allotment includes the following features:

- Open plan kitchen, dining, sitting and entry area with 3.6m raked ceilings, 7.5kw air-con and fans.
- Great kitchen for entertaining, dishwasher, gas cooktop, electric oven, large fridge opening.
- Massive 6.4m x 6.9m lounge room area with 3.5kw air-con and fans.
- Master Bedroom is also air-conditioned, lovely ensuite and walk-through his and her robe area (5m long)
- Bedroom 2, Queen sized with walk in robe and ceiling fan.
- Bedroom 3, Queen sized, 3 door sliding robe, ceiling fan and glass sliding door to front verandah.
- All bedrooms and living areas are of generous proportions.
- Double garage has 2 sliding windows and remote control roller doors.
- Ceiling and wall insulation throughout. Aluminum windows all fully screened, glass sliding doors with security screens.

If your looking for storage and space, your needs are well taken care of outside with the following:

• Huge shed for the most serious hobbyist or collector, 9m x 7m x 3.3m height. 5m wide roller door.

| Price         | SOLD for \$675,000 |
|---------------|--------------------|
| Property Type | Residential        |
| Property ID   | 909                |
| Land Area     | 1,917 m2           |

## **OFFICE DETAILS**

Woodgate Suite 2, 138 Esplanade Woodgate QLD 4660 Australia 07 4126 8811

- 9m x 3.3m carport attached 3.6m high for even the largest motorhome or caravan.
- Pergola, 3.6m x 3.6m x 2.4 height.
- Garden shed is 3m x 3m x 2.4 height.
- Extensive concrete areas and paths all around the house
- 7m x 3m area behind timber slat gates for boat/caravan access
- 10m x 7m paved area in front of house.
- Extensive and established garden beds and shrubbery
- Garden edged gravel driveway with security gates